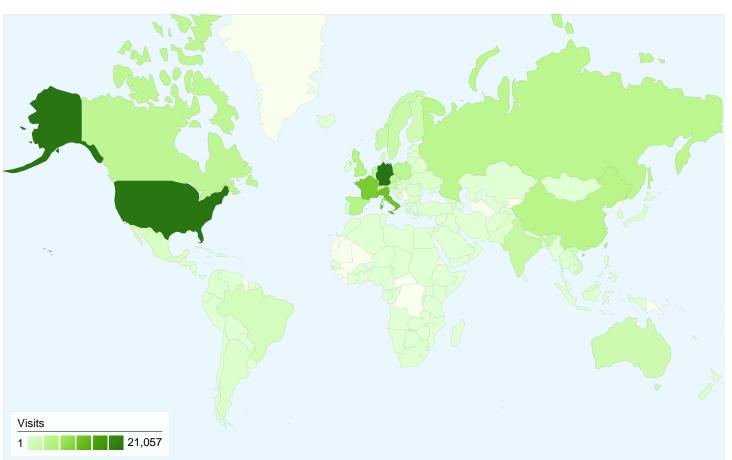

## 150,022 visits came from 178 countries/territories

| Site Usage                                       |                                                  |                                                       |             |                                                       |                          |                                                      |  |
|--------------------------------------------------|--------------------------------------------------|-------------------------------------------------------|-------------|-------------------------------------------------------|--------------------------|------------------------------------------------------|--|
| Visits<br>150,022<br>% of Site Total:<br>100.00% | Pages/Visit<br>3.54<br>Site Avg:<br>3.54 (0.00%) | Avg. Time on Site 00:05:34 Site Avg: 00:05:34 (0.00%) |             | % New Visits<br>41.88%<br>Site Avg:<br>41.78% (0.25%) | <b>46.13</b> 9 Site Avg: | Bounce Rate<br>46.13%<br>Site Avg:<br>46.13% (0.00%) |  |
| Country/Territory                                |                                                  | Visits                                                | Pages/Visit | Avg. Time on<br>Site                                  | % New Visits             | Bounce Rate                                          |  |
| Germany                                          |                                                  | 21,057                                                | 3.92        | 00:06:19                                              | 34.83%                   | 41.47%                                               |  |
| United States                                    |                                                  | 20,678                                                | 3.00        | 00:04:23                                              | 55.57%                   | 53.91%                                               |  |
| Italy                                            |                                                  | 11,644                                                | 3.72        | 00:06:06                                              | 41.76%                   | 40.76%                                               |  |
| France                                           |                                                  | 10,693                                                | 3.54        | 00:05:16                                              | 42.49%                   | 44.53%                                               |  |
| United Kingdom                                   |                                                  | 5,068                                                 | 3.08        | 00:04:46                                              | 51.05%                   | 53.79%                                               |  |
| Spain                                            |                                                  | 4,839                                                 | 3.64        | 00:05:17                                              | 40.26%                   | 40.05%                                               |  |
| Switzerland                                      |                                                  | 4,830                                                 | 3.94        | 00:06:41                                              | 28.43%                   | 40.91%                                               |  |
| China                                            |                                                  | 4,744                                                 | 3.83        | 00:06:20                                              | 39.86%                   | 44.27%                                               |  |
| Taiwan                                           |                                                  | 4,658                                                 | 4.14        | 00:05:56                                              | 27.89%                   | 46.16%                                               |  |
| Russia                                           |                                                  | 4,366                                                 | 3.49        | 00:04:38                                              | 39.85%                   | 48.26%                                               |  |