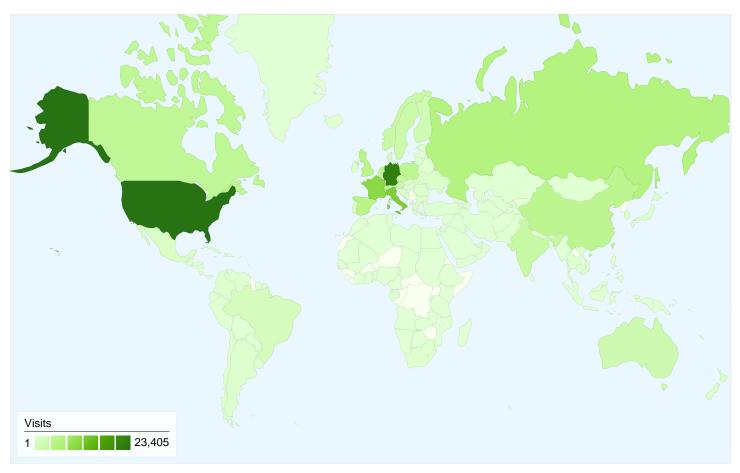

## 159,485 visits came from 180 countries/territories

| Site Usage                                       |                                                  |                                                       |             |                                                       |                        |                                                      |  |
|--------------------------------------------------|--------------------------------------------------|-------------------------------------------------------|-------------|-------------------------------------------------------|------------------------|------------------------------------------------------|--|
| Visits<br>159,485<br>% of Site Total:<br>100.00% | Pages/Visit<br>3.63<br>Site Avg:<br>3.63 (0.00%) | Avg. Time on Site 00:05:47 Site Avg: 00:05:47 (0.00%) |             | % New Visits<br>40.34%<br>Site Avg:<br>40.24% (0.26%) | <b>44.60</b> Site Avg: | Bounce Rate<br>44.60%<br>Site Avg:<br>44.60% (0.00%) |  |
| Country/Territory                                |                                                  | Visits                                                | Pages/Visit | Avg. Time on<br>Site                                  | % New Visits           | Bounce Rate                                          |  |
| United States                                    |                                                  | 23,405                                                | 3.02        | 00:04:33                                              | 55.59%                 | 52.98%                                               |  |
| Germany                                          |                                                  | 21,625                                                | 4.08        | 00:06:26                                              | 32.49%                 | 40.50%                                               |  |
| Italy                                            |                                                  | 11,472                                                | 4.02        | 00:06:54                                              | 38.56%                 | 36.80%                                               |  |
| France                                           |                                                  | 10,198                                                | 3.64        | 00:05:25                                              | 43.29%                 | 42.19%                                               |  |
| Taiwan                                           |                                                  | 6,496                                                 | 4.02        | 00:06:22                                              | 26.85%                 | 44.07%                                               |  |
| Russia                                           |                                                  | 5,870                                                 | 3.55        | 00:05:23                                              | 35.37%                 | 44.31%                                               |  |
| Switzerland                                      |                                                  | 5,196                                                 | 4.17        | 00:07:09                                              | 26.25%                 | 38.18%                                               |  |
| Spain                                            |                                                  | 5,150                                                 | 3.71        | 00:05:47                                              | 38.29%                 | 40.12%                                               |  |
| United Kingdom                                   |                                                  | 5,053                                                 | 3.25        | 00:05:18                                              | 52.48%                 | 51.26%                                               |  |
| China                                            |                                                  | 4,753                                                 | 3.44        | 00:05:21                                              | 46.14%                 | 47.91%                                               |  |