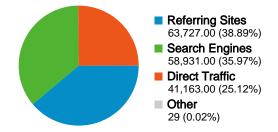

#### All traffic sources sent a total of 163,850 visits

∴ 38.89% Referring Sites

35.97% Search Engines