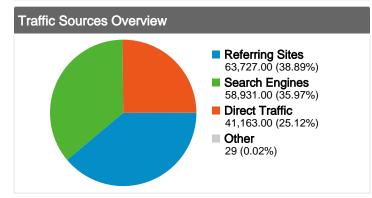

# wiki.openmoko.org Traffic Sources Overview

Comparing to: Site

#### All traffic sources sent a total of 163,850 visits

∴ 38.89% Referring Sites

35.97% Search Engines

## **Top Traffic Sources**

| Sources                       | Visits | % visits |
|-------------------------------|--------|----------|
| google (organic)              | 57,033 | 34.81%   |
| (direct) ((none))             | 41,163 | 25.12%   |
| lists.openmoko.org (referral) | 5,050  | 3.08%    |
| linuxdevices.com (referral)   | 3,705  | 2.26%    |
| openmoko.com (referral)       | 3,258  | 1.99%    |