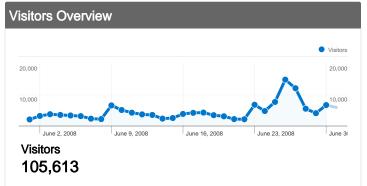

## 105,613 people visited this site

\_\_\_\_\_ 163,850 Visits

\_\_\_\_\_\_ 105,613 Absolute Unique Visitors

\_\_\_\_\_\_ 563,093 Pageviews

3.44 Average Pageviews

00:03:31 Time on Site

46.17% Bounce Rate

60.09% New Visits