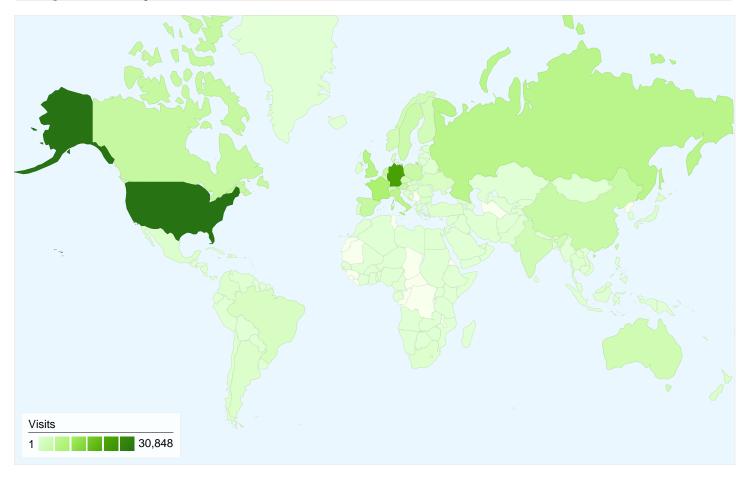

# 163,850 visits came from 182 countries/territories

| Site Usage                              |                                                  |                                                                                                      |             |                                                      |              |             |
|-----------------------------------------|--------------------------------------------------|------------------------------------------------------------------------------------------------------|-------------|------------------------------------------------------|--------------|-------------|
| Visits 163,850 % of Site Total: 100.00% | Pages/Visit<br>3.44<br>Site Avg:<br>3.44 (0.00%) | Avg. Time on Site 00:03:31 Site Avg: 00:03:31 (0.00%)  We New Visits 60.08% Site Avg: 59.99% (0.16%) |             | Bounce Rate<br>46.17%<br>Site Avg:<br>46.17% (0.00%) |              |             |
| Country/Territory                       |                                                  | Visits                                                                                               | Pages/Visit | Avg. Time on<br>Site                                 | % New Visits | Bounce Rate |
| United States                           |                                                  | 30,848                                                                                               | 3.13        | 00:02:57                                             | 66.97%       | 48.13%      |
| Germany                                 |                                                  | 22,492                                                                                               | 3.65        | 00:03:32                                             | 52.67%       | 44.57%      |
| France                                  |                                                  | 9,154                                                                                                | 3.64        | 00:03:53                                             | 56.03%       | 44.49%      |
| United Kingdom                          |                                                  | 7,162                                                                                                | 3.21        | 00:03:10                                             | 60.92%       | 48.70%      |
| Russia                                  |                                                  | 6,702                                                                                                | 3.10        | 00:02:42                                             | 70.62%       | 43.97%      |
| Italy                                   |                                                  | 6,577                                                                                                | 3.43        | 00:03:21                                             | 60.99%       | 45.48%      |
| Spain                                   |                                                  | 4,740                                                                                                | 3.24        | 00:02:56                                             | 71.05%       | 44.87%      |
| Canada                                  |                                                  | 4,682                                                                                                | 3.04        | 00:03:41                                             | 63.65%       | 49.02%      |
| Netherlands                             |                                                  | 4,622                                                                                                | 3.84        | 00:03:32                                             | 61.01%       | 43.21%      |
| Austria                                 |                                                  | 4,574                                                                                                | 3.88        | 00:03:41                                             | 63.29%       | 42.92%      |