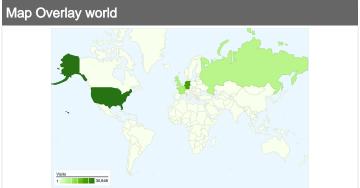

# 163,850 visits came from 182 countries/territories

| Site Usage                              |                                                  |                                                                                                      |             |                                                      |              |             |
|-----------------------------------------|--------------------------------------------------|------------------------------------------------------------------------------------------------------|-------------|------------------------------------------------------|--------------|-------------|
| Visits 163,850 % of Site Total: 100.00% | Pages/Visit<br>3.44<br>Site Avg:<br>3.44 (0.00%) | Avg. Time on Site 00:03:31 Site Avg: 00:03:31 (0.00%)  We New Visits 60.08% Site Avg: 59.99% (0.16%) |             | Bounce Rate<br>46.17%<br>Site Avg:<br>46.17% (0.00%) |              |             |
| Country/Territory                       |                                                  | Visits                                                                                               | Pages/Visit | Avg. Time on<br>Site                                 | % New Visits | Bounce Rate |
| United States                           |                                                  | 30,848                                                                                               | 3.13        | 00:02:57                                             | 66.97%       | 48.13%      |
| Germany                                 |                                                  | 22,492                                                                                               | 3.65        | 00:03:32                                             | 52.67%       | 44.57%      |
| France                                  |                                                  | 9,154                                                                                                | 3.64        | 00:03:53                                             | 56.03%       | 44.49%      |
| United Kingdom                          |                                                  | 7,162                                                                                                | 3.21        | 00:03:10                                             | 60.92%       | 48.70%      |
| Russia                                  |                                                  | 6,702                                                                                                | 3.10        | 00:02:42                                             | 70.62%       | 43.97%      |
| Italy                                   |                                                  | 6,577                                                                                                | 3.43        | 00:03:21                                             | 60.99%       | 45.48%      |
| Spain                                   |                                                  | 4,740                                                                                                | 3.24        | 00:02:56                                             | 71.05%       | 44.87%      |
| Canada                                  |                                                  | 4,682                                                                                                | 3.04        | 00:03:41                                             | 63.65%       | 49.02%      |
| Netherlands                             |                                                  | 4,622                                                                                                | 3.84        | 00:03:32                                             | 61.01%       | 43.21%      |
| Austria                                 |                                                  | 4,574                                                                                                | 3.88        | 00:03:41                                             | 63.29%       | 42.92%      |