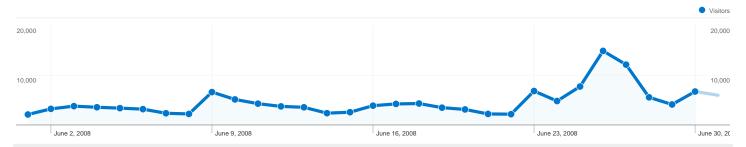

## 105,613 people visited this site

\_\_\_\_\_ 163,850 Visits

\_\_\_\_\_\_ 105,613 Absolute Unique Visitors

\_\_\_\_\_\_ 563,093 Pageviews

3.44 Average Pageviews

00:03:31 Time on Site

46.17% Bounce Rate

60.09% New Visits