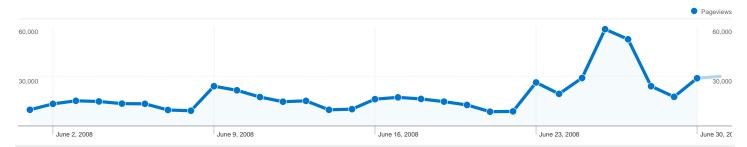

## Pages on this site were viewed a total of 563,093 times

\_\_\_\_\_\_ **563,093** Pageviews

\_\_\_\_\_\_ 467,126 Unique Views

46.17% Bounce Rate