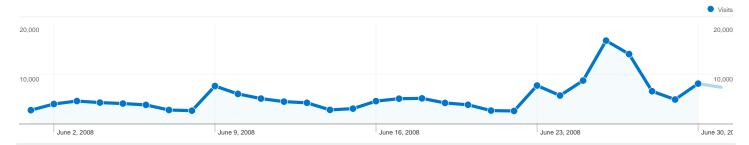

## 105,613 people visited this site

\_\_\_\_\_ 163,850 Visits

\_\_\_\_\_\_ 105,613 Absolute Unique Visitors

\_\_\_\_\_\_ 563,093 Pageviews

3.44 Average Pageviews

00:03:31 Time on Site

46.17% Bounce Rate

60.09% New Visits