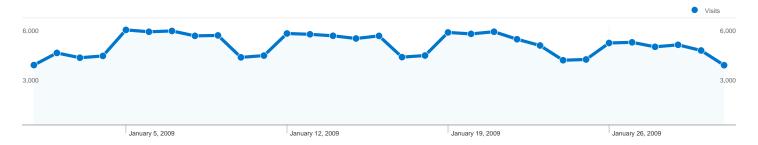

#### Visitors Overview Visitors 5,000 January 5, 2009 January 12, 2009 January 19, 2009 January 26, 2009 **Visitors** 70,915

| Traffic Sources Overview |                                      |
|--------------------------|--------------------------------------|
|                          | Search Engines<br>86,017.00 (57.34%) |
|                          | ■ Referring Sites 34,471.00 (22.98%) |
|                          | Direct Traffic 29,450.00 (19.63%)    |
|                          | Other 84 (0.06%)                     |
|                          |                                      |