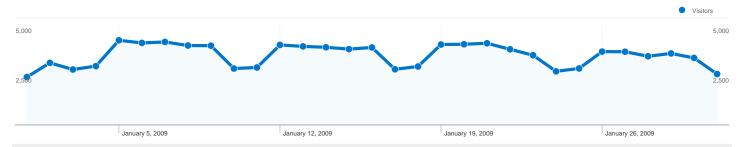

#### Visitors Overview Visitors 5,000 January 5, 2009 January 12, 2009 January 19, 2009 January 26, 2009 **Visitors** 70,915

| Traffic Sources Overview |                                      |
|--------------------------|--------------------------------------|
|                          | Search Engines<br>86,017.00 (57.34%) |
|                          | ■ Referring Sites 34,471.00 (22.98%) |
|                          | Direct Traffic 29,450.00 (19.63%)    |
|                          | Other 84 (0.06%)                     |
|                          |                                      |

# 70,915 people visited this site

70,915 Absolute Unique Visitors

531,320 Pageviews

3.54 Average Pageviews

00:05:34 Time on Site

46.13% Bounce Rate

41.78% New Visits