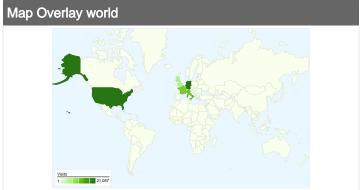

# 150,022 visits came from 178 countries/territories

| Site Usage                                       |                                         |                                               |             |                                                       |                                      |             |
|--------------------------------------------------|-----------------------------------------|-----------------------------------------------|-------------|-------------------------------------------------------|--------------------------------------|-------------|
| Visits<br>150,022<br>% of Site Total:<br>100.00% | Pages/Visit 3.54 Site Avg: 3.54 (0.00%) | Avg. Time<br>00:05:3<br>Site Avg:<br>00:05:34 | 4           | % New Visits<br>41.88%<br>Site Avg:<br>41.78% (0.25%) | <b>Bounce 46.13</b> Site Avg: 46.139 | %           |
| Country/Territory                                |                                         | Visits                                        | Pages/Visit | Avg. Time on<br>Site                                  | % New Visits                         | Bounce Rate |
| Germany                                          |                                         | 21,057                                        | 3.92        | 00:06:19                                              | 34.83%                               | 41.47%      |
| United States                                    |                                         | 20,678                                        | 3.00        | 00:04:23                                              | 55.57%                               | 53.91%      |
| Italy                                            |                                         | 11,644                                        | 3.72        | 00:06:06                                              | 41.76%                               | 40.76%      |
| France                                           |                                         | 10,693                                        | 3.54        | 00:05:16                                              | 42.49%                               | 44.53%      |
| United Kingdom                                   |                                         | 5,068                                         | 3.08        | 00:04:46                                              | 51.05%                               | 53.79%      |
| Spain                                            |                                         | 4,839                                         | 3.64        | 00:05:17                                              | 40.26%                               | 40.05%      |
| Switzerland                                      |                                         | 4,830                                         | 3.94        | 00:06:41                                              | 28.43%                               | 40.91%      |
| China                                            |                                         | 4,744                                         | 3.83        | 00:06:20                                              | 39.86%                               | 44.27%      |
| Taiwan                                           |                                         | 4,658                                         | 4.14        | 00:05:56                                              | 27.89%                               | 46.16%      |
| Russia                                           |                                         | 4,366                                         | 3.49        | 00:04:38                                              | 39.85%                               | 48.26%      |