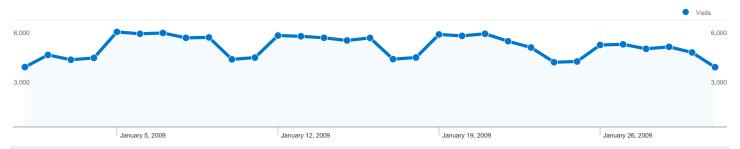

# 70,915 people visited this site

70,915 Absolute Unique Visitors

531,320 Pageviews

3.54 Average Pageviews

00:05:34 Time on Site

46.13% Bounce Rate

41.78% New Visits