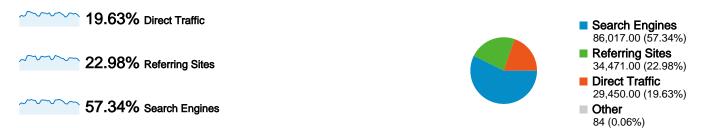

#### Visitors Overview Visitors 5,000 January 5, 2009 January 12, 2009 January 19, 2009 January 26, 2009 **Visitors** 70,915

| Traffic Sources Overview |                                      |
|--------------------------|--------------------------------------|
|                          | Search Engines<br>86,017.00 (57.34%) |
|                          | ■ Referring Sites 34,471.00 (22.98%) |
|                          | Direct Traffic 29,450.00 (19.63%)    |
|                          | Other 84 (0.06%)                     |
|                          |                                      |

#### All traffic sources sent a total of 150,022 visits