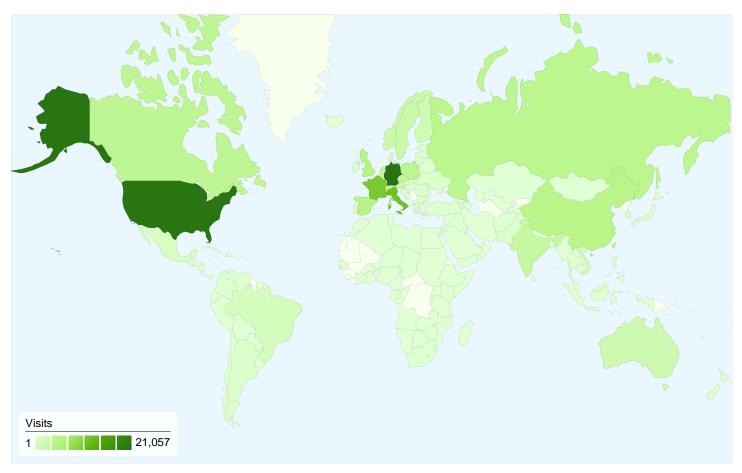

# 150,022 visits came from 178 countries/territories

| Site Usage                                       |                                         |                                               |             |                                                       |                                      |             |
|--------------------------------------------------|-----------------------------------------|-----------------------------------------------|-------------|-------------------------------------------------------|--------------------------------------|-------------|
| Visits<br>150,022<br>% of Site Total:<br>100.00% | Pages/Visit 3.54 Site Avg: 3.54 (0.00%) | Avg. Time<br>00:05:3<br>Site Avg:<br>00:05:34 | 4           | % New Visits<br>41.88%<br>Site Avg:<br>41.78% (0.25%) | <b>Bounce 46.13</b> Site Avg: 46.139 | %           |
| Country/Territory                                |                                         | Visits                                        | Pages/Visit | Avg. Time on<br>Site                                  | % New Visits                         | Bounce Rate |
| Germany                                          |                                         | 21,057                                        | 3.92        | 00:06:19                                              | 34.83%                               | 41.47%      |
| United States                                    |                                         | 20,678                                        | 3.00        | 00:04:23                                              | 55.57%                               | 53.91%      |
| Italy                                            |                                         | 11,644                                        | 3.72        | 00:06:06                                              | 41.76%                               | 40.76%      |
| France                                           |                                         | 10,693                                        | 3.54        | 00:05:16                                              | 42.49%                               | 44.53%      |
| United Kingdom                                   |                                         | 5,068                                         | 3.08        | 00:04:46                                              | 51.05%                               | 53.79%      |
| Spain                                            |                                         | 4,839                                         | 3.64        | 00:05:17                                              | 40.26%                               | 40.05%      |
| Switzerland                                      |                                         | 4,830                                         | 3.94        | 00:06:41                                              | 28.43%                               | 40.91%      |
| China                                            |                                         | 4,744                                         | 3.83        | 00:06:20                                              | 39.86%                               | 44.27%      |
| Taiwan                                           |                                         | 4,658                                         | 4.14        | 00:05:56                                              | 27.89%                               | 46.16%      |
| Russia                                           |                                         | 4,366                                         | 3.49        | 00:04:38                                              | 39.85%                               | 48.26%      |