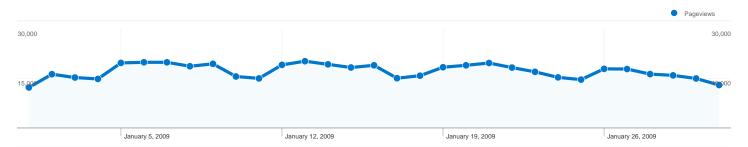

### Pages on this site were viewed a total of 531,320 times

531,320 Pageviews

440,251 Unique Views

46.13% Bounce Rate