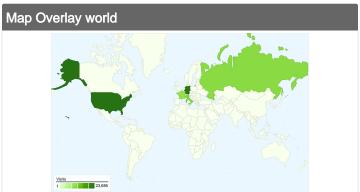

# 170,695 visits came from 177 countries/territories

| Site Usage                                       |                                                  |                                                       |             |                                                       |                             |                                                      |  |
|--------------------------------------------------|--------------------------------------------------|-------------------------------------------------------|-------------|-------------------------------------------------------|-----------------------------|------------------------------------------------------|--|
| Visits<br>170,695<br>% of Site Total:<br>100.00% | Pages/Visit<br>3.54<br>Site Avg:<br>3.54 (0.00%) | Avg. Time on Site 00:05:30 Site Avg: 00:05:30 (0.00%) |             | % New Visits<br>42.15%<br>Site Avg:<br>42.09% (0.15%) | <b>45.35</b> 9<br>Site Avg: | Bounce Rate<br>45.35%<br>Site Avg:<br>45.35% (0.00%) |  |
| Country/Territory                                |                                                  | Visits                                                | Pages/Visit | Avg. Time on<br>Site                                  | % New Visits                | Bounce Rate                                          |  |
| United States                                    |                                                  | 23,685                                                | 3.04        | 00:04:24                                              | 54.16%                      | 51.69%                                               |  |
| Germany                                          |                                                  | 22,965                                                | 3.86        | 00:05:46                                              | 35.78%                      | 41.86%                                               |  |
| Italy                                            |                                                  | 11,155                                                | 3.60        | 00:05:05                                              | 43.85%                      | 41.35%                                               |  |
| Russia                                           |                                                  | 10,411                                                | 3.51        | 00:06:33                                              | 50.18%                      | 47.82%                                               |  |
| France                                           |                                                  | 9,702                                                 | 3.46        | 00:04:57                                              | 41.67%                      | 44.65%                                               |  |
| Taiwan                                           |                                                  | 7,394                                                 | 4.43        | 00:06:54                                              | 25.44%                      | 41.78%                                               |  |
| United Kingdom                                   |                                                  | 5,603                                                 | 3.10        | 00:04:18                                              | 50.60%                      | 51.60%                                               |  |
| Spain                                            |                                                  | 5,501                                                 | 3.58        | 00:05:05                                              | 43.12%                      | 40.14%                                               |  |
| Switzerland                                      |                                                  | 5,490                                                 | 4.53        | 00:07:00                                              | 26.98%                      | 35.15%                                               |  |
| China                                            |                                                  | 4,702                                                 | 3.30        | 00:04:54                                              | 43.90%                      | 50.83%                                               |  |