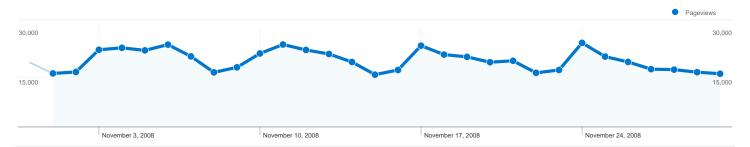

# Pages on this site were viewed a total of 604,242 times

604,242 Pageviews

500,870 Unique Views

45.35% Bounce Rate