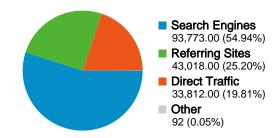

# wiki.openmoko.org Traffic Sources Overview

Comparing to: Site

### All traffic sources sent a total of 170,695 visits

25.20% Referring Sites

54.94% Search Engines

## **Top Traffic Sources**

| Sources                        | Visits | % visits |
|--------------------------------|--------|----------|
| google (organic)               | 91,492 | 53.60%   |
| (direct) ((none))              | 33,812 | 19.81%   |
| planet.openmoko.org (referral) | 2,926  | 1.71%    |
| lists.openmoko.org (referral)  | 1,914  | 1.12%    |
| openmoko.com (referral)        | 1,753  | 1.03%    |