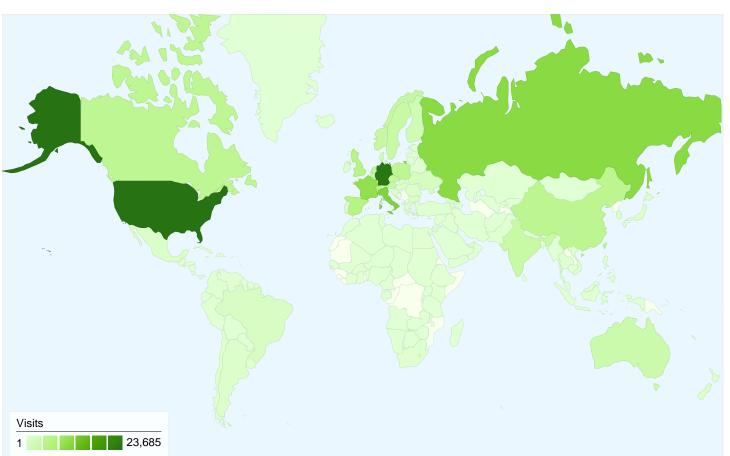

# 170,695 visits came from 177 countries/territories

| Site Usage                                       |                                                  |                                                       |             |                                                       |                             |                                                      |  |
|--------------------------------------------------|--------------------------------------------------|-------------------------------------------------------|-------------|-------------------------------------------------------|-----------------------------|------------------------------------------------------|--|
| Visits<br>170,695<br>% of Site Total:<br>100.00% | Pages/Visit<br>3.54<br>Site Avg:<br>3.54 (0.00%) | Avg. Time on Site 00:05:30 Site Avg: 00:05:30 (0.00%) |             | % New Visits<br>42.15%<br>Site Avg:<br>42.09% (0.15%) | <b>45.35</b> 9<br>Site Avg: | Bounce Rate<br>45.35%<br>Site Avg:<br>45.35% (0.00%) |  |
| Country/Territory                                |                                                  | Visits                                                | Pages/Visit | Avg. Time on<br>Site                                  | % New Visits                | Bounce Rate                                          |  |
| United States                                    |                                                  | 23,685                                                | 3.04        | 00:04:24                                              | 54.16%                      | 51.69%                                               |  |
| Germany                                          |                                                  | 22,965                                                | 3.86        | 00:05:46                                              | 35.78%                      | 41.86%                                               |  |
| Italy                                            |                                                  | 11,155                                                | 3.60        | 00:05:05                                              | 43.85%                      | 41.35%                                               |  |
| Russia                                           |                                                  | 10,411                                                | 3.51        | 00:06:33                                              | 50.18%                      | 47.82%                                               |  |
| France                                           |                                                  | 9,702                                                 | 3.46        | 00:04:57                                              | 41.67%                      | 44.65%                                               |  |
| Taiwan                                           |                                                  | 7,394                                                 | 4.43        | 00:06:54                                              | 25.44%                      | 41.78%                                               |  |
| United Kingdom                                   |                                                  | 5,603                                                 | 3.10        | 00:04:18                                              | 50.60%                      | 51.60%                                               |  |
| Spain                                            |                                                  | 5,501                                                 | 3.58        | 00:05:05                                              | 43.12%                      | 40.14%                                               |  |
| Switzerland                                      |                                                  | 5,490                                                 | 4.53        | 00:07:00                                              | 26.98%                      | 35.15%                                               |  |
| China                                            |                                                  | 4,702                                                 | 3.30        | 00:04:54                                              | 43.90%                      | 50.83%                                               |  |