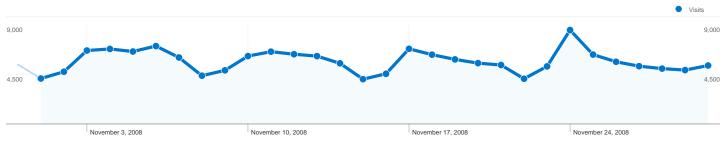

## 81,065 people visited this site

81,065 Absolute Unique Visitors

604,242 Pageviews

3.54 Average Pageviews

00:05:30 Time on Site

45.35% Bounce Rate

42.09% New Visits