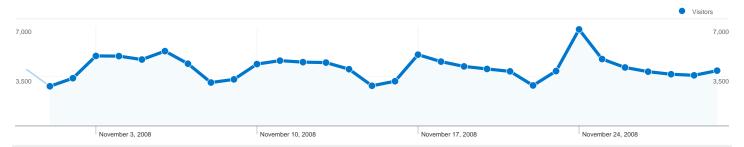

## 81,065 people visited this site

81,065 Absolute Unique Visitors

604,242 Pageviews

3.54 Average Pageviews

00:05:30 Time on Site

45.35% Bounce Rate

42.09% New Visits