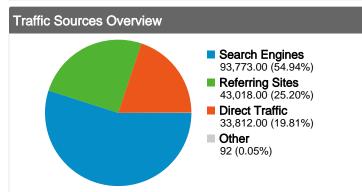

# wiki.openmoko.org Traffic Sources Overview

Comparing to: Site

### All traffic sources sent a total of 170,695 visits

25.20% Referring Sites

54.94% Search Engines

## **Top Traffic Sources**

| Sources                        | Visits | % visits |
|--------------------------------|--------|----------|
| google (organic)               | 91,492 | 53.60%   |
| (direct) ((none))              | 33,812 | 19.81%   |
| planet.openmoko.org (referral) | 2,926  | 1.71%    |
| lists.openmoko.org (referral)  | 1,914  | 1.12%    |
| openmoko.com (referral)        | 1,753  | 1.03%    |