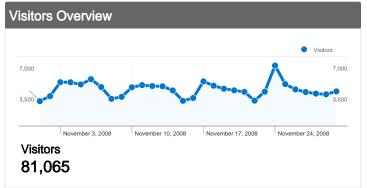

## 81,065 people visited this site

81,065 Absolute Unique Visitors

604,242 Pageviews

3.54 Average Pageviews

00:05:30 Time on Site

45.35% Bounce Rate

42.09% New Visits