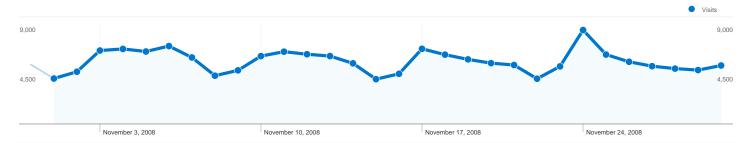

# 170,695 visits came from 177 countries/territories

| Site Usage                                       |                                                  |                                                       |             |                                                       |                             |                                                      |  |
|--------------------------------------------------|--------------------------------------------------|-------------------------------------------------------|-------------|-------------------------------------------------------|-----------------------------|------------------------------------------------------|--|
| Visits<br>170,695<br>% of Site Total:<br>100.00% | Pages/Visit<br>3.54<br>Site Avg:<br>3.54 (0.00%) | Avg. Time on Site 00:05:30 Site Avg: 00:05:30 (0.00%) |             | % New Visits<br>42.15%<br>Site Avg:<br>42.09% (0.15%) | <b>45.35</b> 9<br>Site Avg: | Bounce Rate<br>45.35%<br>Site Avg:<br>45.35% (0.00%) |  |
| Country/Territory                                |                                                  | Visits                                                | Pages/Visit | Avg. Time on<br>Site                                  | % New Visits                | Bounce Rate                                          |  |
| United States                                    |                                                  | 23,685                                                | 3.04        | 00:04:24                                              | 54.16%                      | 51.69%                                               |  |
| Germany                                          |                                                  | 22,965                                                | 3.86        | 00:05:46                                              | 35.78%                      | 41.86%                                               |  |
| Italy                                            |                                                  | 11,155                                                | 3.60        | 00:05:05                                              | 43.85%                      | 41.35%                                               |  |
| Russia                                           |                                                  | 10,411                                                | 3.51        | 00:06:33                                              | 50.18%                      | 47.82%                                               |  |
| France                                           |                                                  | 9,702                                                 | 3.46        | 00:04:57                                              | 41.67%                      | 44.65%                                               |  |
| Taiwan                                           |                                                  | 7,394                                                 | 4.43        | 00:06:54                                              | 25.44%                      | 41.78%                                               |  |
| United Kingdom                                   |                                                  | 5,603                                                 | 3.10        | 00:04:18                                              | 50.60%                      | 51.60%                                               |  |
| Spain                                            |                                                  | 5,501                                                 | 3.58        | 00:05:05                                              | 43.12%                      | 40.14%                                               |  |
| Switzerland                                      |                                                  | 5,490                                                 | 4.53        | 00:07:00                                              | 26.98%                      | 35.15%                                               |  |
| China                                            |                                                  | 4,702                                                 | 3.30        | 00:04:54                                              | 43.90%                      | 50.83%                                               |  |

### All traffic sources sent a total of 170,695 visits

25.20% Referring Sites

54.94% Search Engines