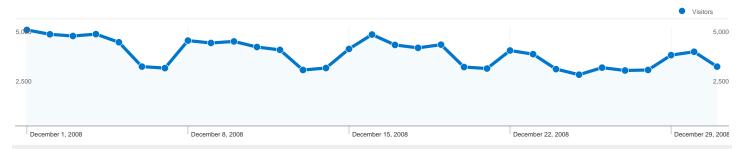

# Visitors Overview Visitors 5,000 2,500 December 1, 2008 December 8, 2008 December 15, 2008 December 22, 2008 December 272,968

| Content Overview     |           |             |
|----------------------|-----------|-------------|
| Pages                | Pageviews | % Pageviews |
| /wiki/Main_Page      | 89,295    | 15.40%      |
| /wiki/Neo_FreeRunner | 21,368    | 3.69%       |
| /wiki/Distributions  | 19,651    | 3.39%       |
| /wiki/Applications   | 12,321    | 2.13%       |
| /wiki/Android        | 11,985    | 2.07%       |