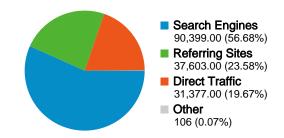

# wiki.openmoko.org Traffic Sources Overview

#### All traffic sources sent a total of 159,485 visits

19.67% Direct Traffic

**23.58%** Referring Sites

56.68% Search Engines

#### **Top Traffic Sources**

| Sources                        | Visits | % visits |
|--------------------------------|--------|----------|
| google (organic)               | 88,534 | 55.51%   |
| (direct) ((none))              | 31,377 | 19.67%   |
| planet.openmoko.org (referral) | 2,190  | 1.37%    |
| lists.openmoko.org (referral)  | 1,695  | 1.06%    |
| openmoko.com (referral)        | 1,456  | 0.91%    |