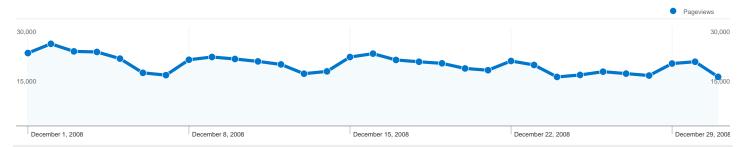

## Pages on this site were viewed a total of 579,702 times

579,702 Pageviews

479,510 Unique Views

44.60% Bounce Rate