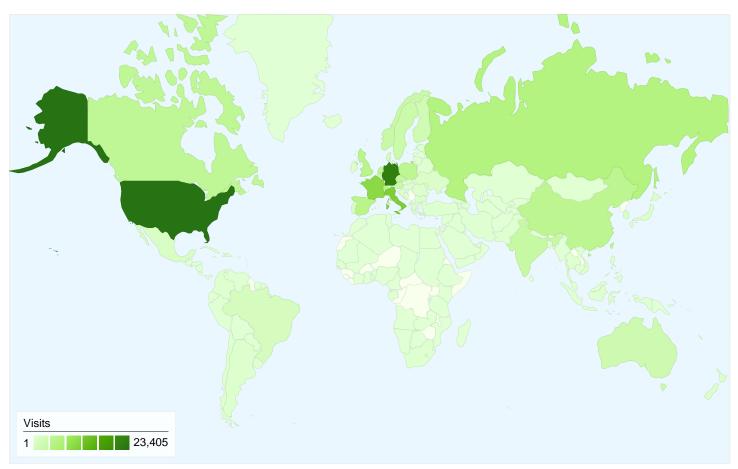

# 159,485 visits came from 180 countries/territories

| Site Usage                              |                                                  |                               |             |                                                       |                          |                                                      |  |
|-----------------------------------------|--------------------------------------------------|-------------------------------|-------------|-------------------------------------------------------|--------------------------|------------------------------------------------------|--|
| Visits 159,485 % of Site Total: 100.00% | Pages/Visit<br>3.63<br>Site Avg:<br>3.63 (0.00%) | <b>00:05:47</b> Site Avg: Sit |             | % New Visits<br>40.34%<br>Site Avg:<br>40.24% (0.26%) | <b>44.60</b> 9 Site Avg: | Bounce Rate<br>44.60%<br>Site Avg:<br>44.60% (0.00%) |  |
| Country/Territory                       |                                                  | Visits                        | Pages/Visit | Avg. Time on<br>Site                                  | % New Visits             | Bounce Rate                                          |  |
| United States                           |                                                  | 23,405                        | 3.02        | 00:04:33                                              | 55.59%                   | 52.98%                                               |  |
| Germany                                 |                                                  | 21,625                        | 4.08        | 00:06:26                                              | 32.49%                   | 40.50%                                               |  |
| Italy                                   |                                                  | 11,472                        | 4.02        | 00:06:54                                              | 38.56%                   | 36.80%                                               |  |
| France                                  |                                                  | 10,198                        | 3.64        | 00:05:25                                              | 43.29%                   | 42.19%                                               |  |
| Taiwan                                  |                                                  | 6,496                         | 4.02        | 00:06:22                                              | 26.85%                   | 44.07%                                               |  |
| Russia                                  |                                                  | 5,870                         | 3.55        | 00:05:23                                              | 35.37%                   | 44.31%                                               |  |
| Switzerland                             |                                                  | 5,196                         | 4.17        | 00:07:09                                              | 26.25%                   | 38.18%                                               |  |
| Spain                                   |                                                  | 5,150                         | 3.71        | 00:05:47                                              | 38.29%                   | 40.12%                                               |  |
| United Kingdom                          |                                                  | 5,053                         | 3.25        | 00:05:18                                              | 52.48%                   | 51.26%                                               |  |
| China                                   |                                                  | 4,753                         | 3.44        | 00:05:21                                              | 46.14%                   | 47.91%                                               |  |