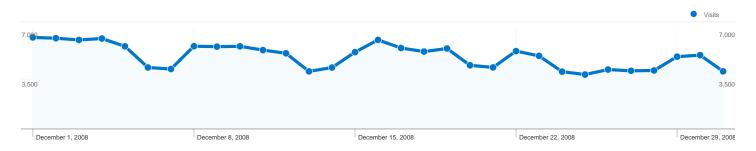

#### Site Usage

159,485 Visits

44.60% Bounce Rate

579,702 Pageviews

00:05:47 Avg. Time on Site

3.63 Pages/Visit

40.24% % New Visits

#### 72,968 people visited this site

159,485 Visits

72,968 Absolute Unique Visitors

579,702 Pageviews

3.63 Average Pageviews

00:05:47 Time on Site

44.60% Bounce Rate

40.24% New Visits