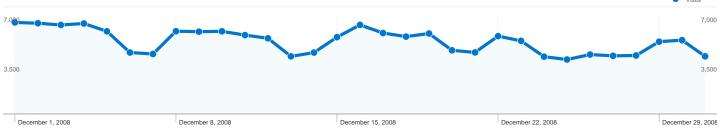

#### 72,968 people visited this site

159,485 Visits

72,968 Absolute Unique Visitors

579,702 Pageviews

3.63 Average Pageviews

00:05:47 Time on Site

44.60% Bounce Rate

40.24% New Visits