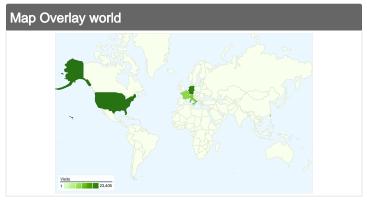

# 159,485 visits came from 180 countries/territories

| Site Usage                              |                                                  |                               |             |                                                       |                          |                                                      |  |
|-----------------------------------------|--------------------------------------------------|-------------------------------|-------------|-------------------------------------------------------|--------------------------|------------------------------------------------------|--|
| Visits 159,485 % of Site Total: 100.00% | Pages/Visit<br>3.63<br>Site Avg:<br>3.63 (0.00%) | <b>00:05:47</b> Site Avg: Sit |             | % New Visits<br>40.34%<br>Site Avg:<br>40.24% (0.26%) | <b>44.60</b> 9 Site Avg: | Bounce Rate<br>44.60%<br>Site Avg:<br>44.60% (0.00%) |  |
| Country/Territory                       |                                                  | Visits                        | Pages/Visit | Avg. Time on<br>Site                                  | % New Visits             | Bounce Rate                                          |  |
| United States                           |                                                  | 23,405                        | 3.02        | 00:04:33                                              | 55.59%                   | 52.98%                                               |  |
| Germany                                 |                                                  | 21,625                        | 4.08        | 00:06:26                                              | 32.49%                   | 40.50%                                               |  |
| Italy                                   |                                                  | 11,472                        | 4.02        | 00:06:54                                              | 38.56%                   | 36.80%                                               |  |
| France                                  |                                                  | 10,198                        | 3.64        | 00:05:25                                              | 43.29%                   | 42.19%                                               |  |
| Taiwan                                  |                                                  | 6,496                         | 4.02        | 00:06:22                                              | 26.85%                   | 44.07%                                               |  |
| Russia                                  |                                                  | 5,870                         | 3.55        | 00:05:23                                              | 35.37%                   | 44.31%                                               |  |
| Switzerland                             |                                                  | 5,196                         | 4.17        | 00:07:09                                              | 26.25%                   | 38.18%                                               |  |
| Spain                                   |                                                  | 5,150                         | 3.71        | 00:05:47                                              | 38.29%                   | 40.12%                                               |  |
| United Kingdom                          |                                                  | 5,053                         | 3.25        | 00:05:18                                              | 52.48%                   | 51.26%                                               |  |
| China                                   |                                                  | 4,753                         | 3.44        | 00:05:21                                              | 46.14%                   | 47.91%                                               |  |