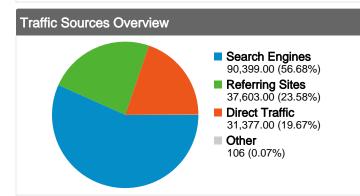

# wiki.openmoko.org Traffic Sources Overview

#### All traffic sources sent a total of 159,485 visits

19.67% Direct Traffic

**23.58%** Referring Sites

56.68% Search Engines