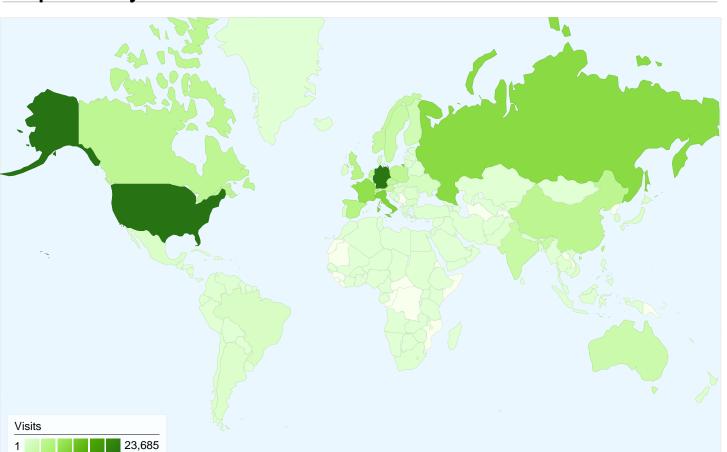

## 170,695 visits came from 177 countries/territories

| Site Usage                                       |                                                  |                                                       |             |                                                       |                             |                                                      |  |
|--------------------------------------------------|--------------------------------------------------|-------------------------------------------------------|-------------|-------------------------------------------------------|-----------------------------|------------------------------------------------------|--|
| Visits<br>170,695<br>% of Site Total:<br>100.00% | Pages/Visit<br>3.54<br>Site Avg:<br>3.54 (0.00%) | Avg. Time on Site 00:05:30 Site Avg: 00:05:30 (0.00%) |             | % New Visits<br>42.15%<br>Site Avg:<br>42.09% (0.15%) | <b>45.35</b> 9<br>Site Avg: | Bounce Rate<br>45.35%<br>Site Avg:<br>45.35% (0.00%) |  |
| Country/Territory                                |                                                  | Visits                                                | Pages/Visit | Avg. Time on<br>Site                                  | % New Visits                | Bounce Rate                                          |  |
| United States                                    |                                                  | 23,685                                                | 3.04        | 00:04:24                                              | 54.16%                      | 51.69%                                               |  |
| Germany                                          |                                                  | 22,965                                                | 3.86        | 00:05:46                                              | 35.78%                      | 41.86%                                               |  |
| Italy                                            |                                                  | 11,155                                                | 3.60        | 00:05:05                                              | 43.85%                      | 41.35%                                               |  |
| Russia                                           |                                                  | 10,411                                                | 3.51        | 00:06:33                                              | 50.18%                      | 47.82%                                               |  |
| France                                           |                                                  | 9,702                                                 | 3.46        | 00:04:57                                              | 41.67%                      | 44.65%                                               |  |
| Taiwan                                           |                                                  | 7,394                                                 | 4.43        | 00:06:54                                              | 25.44%                      | 41.78%                                               |  |
| United Kingdom                                   |                                                  | 5,603                                                 | 3.10        | 00:04:18                                              | 50.60%                      | 51.60%                                               |  |
| Spain                                            |                                                  | 5,501                                                 | 3.58        | 00:05:05                                              | 43.12%                      | 40.14%                                               |  |
| Switzerland                                      |                                                  | 5,490                                                 | 4.53        | 00:07:00                                              | 26.98%                      | 35.15%                                               |  |
| China                                            |                                                  | 4,702                                                 | 3.30        | 00:04:54                                              | 43.90%                      | 50.83%                                               |  |