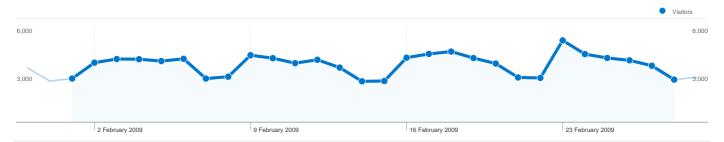

# Visitors Overview 6,000 3,000 2 February 2009 9 February 2009 Visitors 65,858

| Content Overview              |            |              |
|-------------------------------|------------|--------------|
| Pages                         | Page Views | % Page Views |
| /wiki/Main_Page               | 65,601     | 13.32%       |
| /wiki/Distributions           | 17,741     | 3.60%        |
| /wiki/Applications            | 11,580     | 2.35%        |
| /wiki/Getting_Started_with_yo | 11,447     | 2.32%        |
| /wiki/Neo_FreeRunner          | 10,736     | 2.18%        |