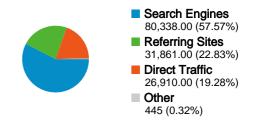

#### All traffic sources sent a total of 139,554 visits

57.57% Search Engines

#### **Top Traffic Sources**

| Sources                        | Visits | % visits |
|--------------------------------|--------|----------|
| google (organic)               | 78,638 | 56.35%   |
| (direct) ((none))              | 26,910 | 19.28%   |
| planet.openmoko.org (referral) | 1,599  | 1.15%    |
| en.wikipedia.org (referral)    | 1,425  | 1.02%    |
| reddit.com (referral)          | 1,242  | 0.89%    |