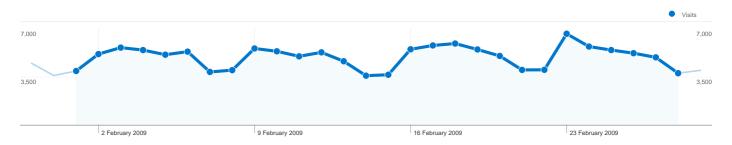

#### 65,858 people visited this site

65,858 Absolute Unique Visitors

492,630 Page Views

3.53 Average Page Views

00:05:25 Time on Site

45.67% Bounce Rate

41.62% New Visits