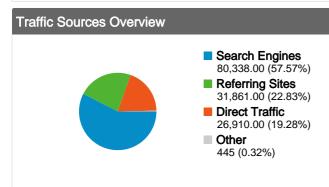

## wiki.openmoko.org Traffic Sources Overview

Comparing to: Site

#### All traffic sources sent a total of 139,554 visits

57.57% Search Engines

#### **Top Traffic Sources**

| Sources                        | Visits | % visits |
|--------------------------------|--------|----------|
| google (organic)               | 78,638 | 56.35%   |
| (direct) ((none))              | 26,910 | 19.28%   |
| planet.openmoko.org (referral) | 1,599  | 1.15%    |
| en.wikipedia.org (referral)    | 1,425  | 1.02%    |
| reddit.com (referral)          | 1,242  | 0.89%    |