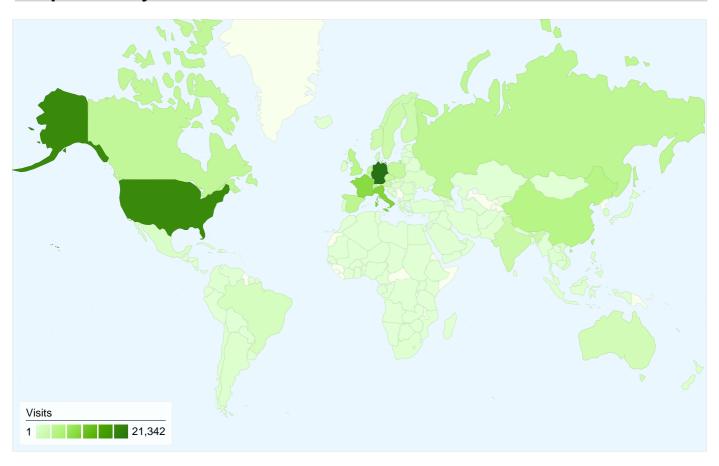

### 139,554 visits came from 178 countries/territories

| Site Usage                                       |                                                  |                          |                            |                                                       |                                         |               |
|--------------------------------------------------|--------------------------------------------------|--------------------------|----------------------------|-------------------------------------------------------|-----------------------------------------|---------------|
| Visits<br>139,554<br>% of Site Total:<br>100.00% | Pages/Visit<br>3.53<br>Site Avg:<br>3.53 (0.00%) | <b>00:05:2</b> Site Avg: | e on Site<br>25<br>(0.00%) | % New Visits<br>41.71%<br>Site Avg:<br>41.62% (0.23%) | <b>45.67</b> 9 Site Avg: <b>45.67</b> 9 | %             |
| Country/Territory                                |                                                  | Visits                   | Pages/Visit                | Avg. Time on<br>Site                                  | % New Visits                            | Bounce Rate   |
| Germany                                          |                                                  | 21,342                   | 3.91                       | 00:06:06                                              | 33.27%                                  | 40.39%        |
| United States                                    |                                                  | 18,227                   | 2.95                       | 00:04:11                                              | 57.10%                                  | 54.69%        |
| Italy                                            |                                                  | 10,024                   | 3.75                       | 00:05:52                                              | 38.81%                                  | 41.28%        |
| France                                           |                                                  | 9,378                    | 3.32                       | 00:04:37                                              | 46.57%                                  | 46.23%        |
| Taiwan                                           |                                                  | 5,256                    | 4.32                       | 00:06:34                                              | 28.79%                                  | 43.97%        |
| China                                            |                                                  | 4,881                    | 3.47                       | 00:05:51                                              | 40.11%                                  | 44.89%        |
| United Kingdom                                   |                                                  | 4,677                    | 3.01                       | 00:04:10                                              | 53.30%                                  | 53.60%        |
| Switzerland                                      |                                                  | 4,321                    | 4.31                       | 00:06:21                                              | 31.73%                                  | 38.65%        |
| Spain                                            |                                                  | 4,267                    | 4.06                       | 00:06:15                                              | 37.50%                                  | 39.07%        |
| Russia                                           |                                                  | 4,059                    | 3.54                       | 00:04:58                                              | 38.04%                                  | 44.22%        |
|                                                  |                                                  |                          |                            |                                                       |                                         | 1 - 10 of 178 |