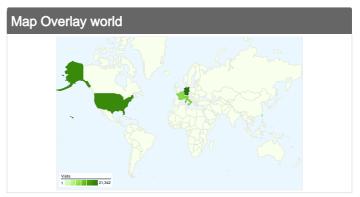

### 139,554 visits came from 178 countries/territories

| Site Usage                                       |                                                  |                          |                            |                                                       |                                         |               |
|--------------------------------------------------|--------------------------------------------------|--------------------------|----------------------------|-------------------------------------------------------|-----------------------------------------|---------------|
| Visits<br>139,554<br>% of Site Total:<br>100.00% | Pages/Visit<br>3.53<br>Site Avg:<br>3.53 (0.00%) | <b>00:05:2</b> Site Avg: | e on Site<br>25<br>(0.00%) | % New Visits<br>41.71%<br>Site Avg:<br>41.62% (0.23%) | <b>45.67</b> 9 Site Avg: <b>45.67</b> 9 | %             |
| Country/Territory                                |                                                  | Visits                   | Pages/Visit                | Avg. Time on<br>Site                                  | % New Visits                            | Bounce Rate   |
| Germany                                          |                                                  | 21,342                   | 3.91                       | 00:06:06                                              | 33.27%                                  | 40.39%        |
| United States                                    |                                                  | 18,227                   | 2.95                       | 00:04:11                                              | 57.10%                                  | 54.69%        |
| Italy                                            |                                                  | 10,024                   | 3.75                       | 00:05:52                                              | 38.81%                                  | 41.28%        |
| France                                           |                                                  | 9,378                    | 3.32                       | 00:04:37                                              | 46.57%                                  | 46.23%        |
| Taiwan                                           |                                                  | 5,256                    | 4.32                       | 00:06:34                                              | 28.79%                                  | 43.97%        |
| China                                            |                                                  | 4,881                    | 3.47                       | 00:05:51                                              | 40.11%                                  | 44.89%        |
| United Kingdom                                   |                                                  | 4,677                    | 3.01                       | 00:04:10                                              | 53.30%                                  | 53.60%        |
| Switzerland                                      |                                                  | 4,321                    | 4.31                       | 00:06:21                                              | 31.73%                                  | 38.65%        |
| Spain                                            |                                                  | 4,267                    | 4.06                       | 00:06:15                                              | 37.50%                                  | 39.07%        |
| Russia                                           |                                                  | 4,059                    | 3.54                       | 00:04:58                                              | 38.04%                                  | 44.22%        |
|                                                  |                                                  |                          |                            |                                                       |                                         | 1 - 10 of 178 |